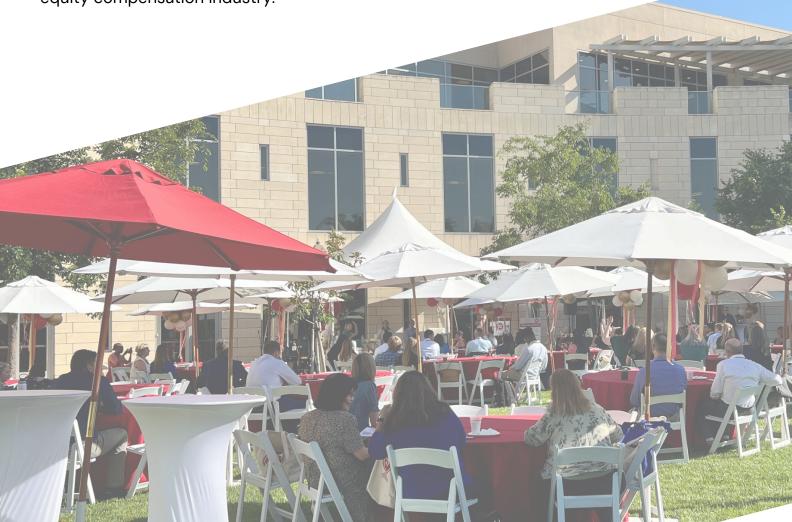

#### Format

- A dynamic, one-day, in-person event on the SCU campus.
- Experience top-tier educational sessions alongside ample networking opportunities.
- Limited to 300 participants for an intimate and impactful experience.
- · Access recorded sessions post-event for ongoing learning.

#### Ontent

- Four curated sessions featuring 20 expert-led presentations, with five tailored options per session.
- Practical, actionable insights designed to be immediately applicable in your professional role.