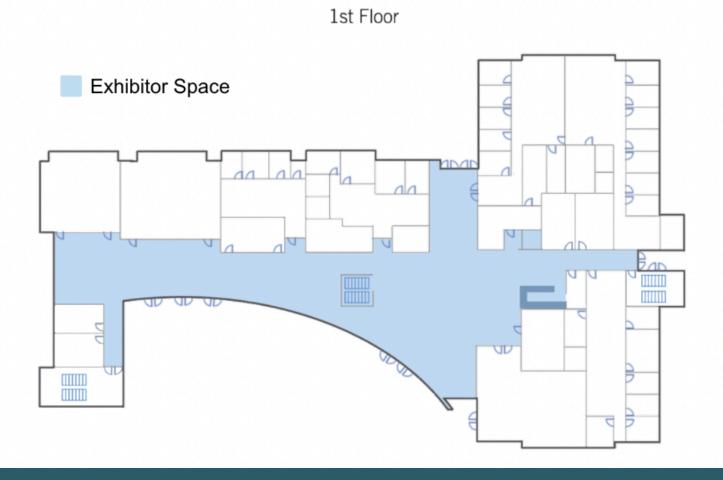

industry.





## 21st Annual CEPI and SV NASPP Symposium

#### Format

- A dynamic, one-day, in-person event on the SCU campus.
- Experience top-tier educational sessions alongside ample networking opportunities.
- Limited to 300 participants for an intimate and impactful experience.
- · Access recorded sessions post-event for ongoing learning.

#### Ontent

- Four curated sessions featuring 20 expert-led presentations, with five tailored options per session.
- Practical, actionable insights designed to be immediately applicable in your professional role.

- Geared for Success!
- Get in Front of Your Target Audience
- Showcase Your Expertise
- Stand Out from Competitors

#### Location

 Lucas Hall in the Leavey School of Business at Santa Clara University in Santa Clara, California







# Exhibitor Space



### 2025 Symposium Sponsorship Packages

#### → Pavilion Level

Premium visibility as a featured sponsor. Access to the attendee registration list for one-time email outreach. (Option to host a private event before or after the Symposium.)

#### Exhibitor Level

A popular choice for impactful event presence. Access to the attendee registration list for one-time email outreach.

#### Supporter Level

Tailored for organizations seeking an affordable opportunity to showcase their brand while maintaining a presence at the event.

#### \$8,000

- 10 full-access Symposium passes for client attendees
- 3 limited-access passes for sponsor representatives (exhibitor only)
- Prominent recognition in Symposium communications and on the CEPI website
- Large logo displayed on the