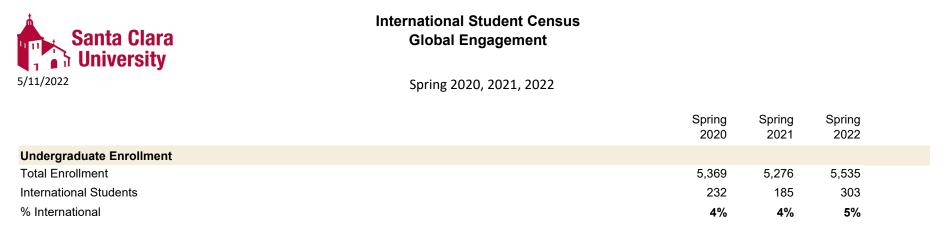

| Graduate Enrollment    |       |       |       |
|------------------------|-------|-------|-------|
| Total Enrollment       | 2,758 | 2,925 | 2,840 |
| International Students | 529   | 363   | 557   |
| % International        | 19%   | 12%   | 20%   |

| Overall Enrollment     |       |       |       |  |
|------------------------|-------|-------|-------|--|
| Total Enrollment       | 8,127 | 8,201 | 8,375 |  |
| International Students | 761   | 548   | 860   |  |
| % International        | 9%    | 7%    | 10%   |  |

Notes:

1. Total enrolled numbers from SCU Spring 2020, 2021, and 2022 Censuses include full-time, part-time, degree seeking and non-degree student headcounts.

2. International Student enrollment numbers include F-1 and J-1 students on active immigration records (who may be studying inside or outside the United States). Data does not include Global Nomads or International Students who have yet to enter the U.S.