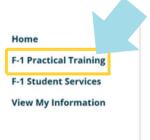

# How To Submit the STEM OPT Second or Additional Employer Report in MyiSCU

Select the STEM OPT Reporting eForm under the F-1 Practical Training Menu

#### F-1 Practical Training