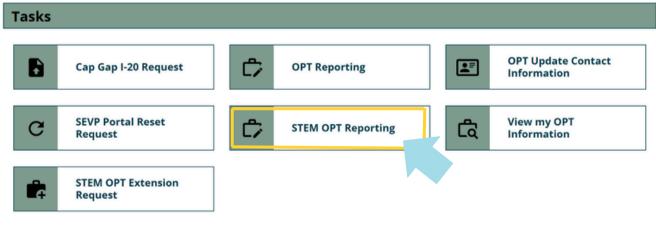

# How To Submit the STEM OPT Second or Additional Employer Report in MyiSCU

Select the STEM OPT Reporting eForm under the F-1 Practical Training Menu



#### F-1 Practical Training







# Click on STEM OPT Reporting to access the eForm.

#### **STEM OPT Reporting**

Use this form to report for your validation period (6 months, 12 months\*, 18 months, and 24 months\*), and/or a change or update in employer (including STEM Approval)\*\*

\*I-983 evaluation will be required

\*\*Updated or new I-983(s) in addition to other documents may be required



#### **STEM OPT Reporting**

(\*) Information Required

#### **Verify your Personal Contact information**

| SA | lect | OPT | Approval  | Period* |
|----|------|-----|-----------|---------|
|    | ecc  | OF  | ADDI OVAI | renou   |

12/15/2024 - 12/14/2025

Requested PostCompletion

Completion

Completion

12/15/2024 - 12/14/2025

Requested PostCompletion

| Contact | Inforn | nation |
|---------|--------|--------|

SEVI