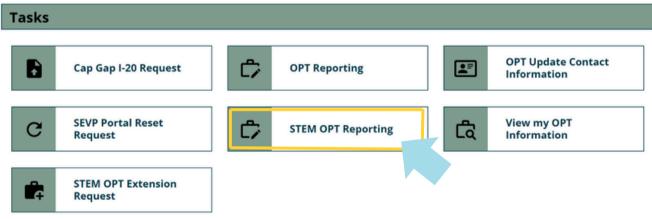

## How To Submit the STEM OPT Other Report in MyiSCU

Select the STEM OPT Reporting eForm under the F-1 Practical Training Menu



### F-1 Practical Training







### Click on STEM OPT Reporting to access the eForm.

#### **STEM OPT Reporting**

Use this form to report for your validation period (6 months, 12 months\*, 18 months, and 24 months\*), and/or a change or update in employer (including STEM Approval)\*\*

\*I-983 evaluation will be required

\*\*Updated or new I-983(s) in addition to other documents may be required



12/15/2024 - 12/14/2025

### **STEM OPT Reporting**

(\*) Information Required

Email Address on File

#### Verify your Personal Contact information

Select OPT Approval Period\* 12/15/2024 - 12/14/2025

| <ul> <li>Requested Post-</li> </ul>                                                 | 0 | Requested Post- |
|-------------------------------------------------------------------------------------|---|-----------------|