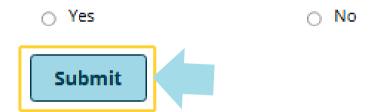

# If you would like an updated I-20 select Yes and click Submit.

Would you like an updated I-20 issued?\*