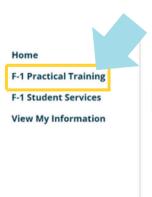

## How To Submit the STEM OPT Other Report in MyiSCU

Select the STEM OPT Reporting eForm under the F-1 Practical Training Menu

### F-1 Practical Training