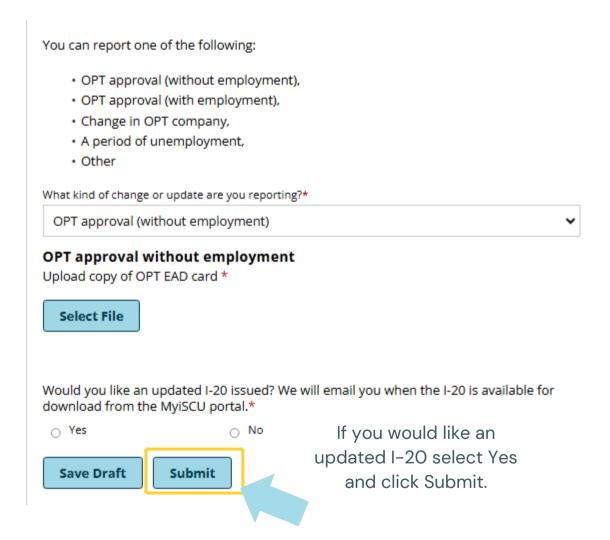

## Select OPT Approval (without employment), provide the required information and click Submit.