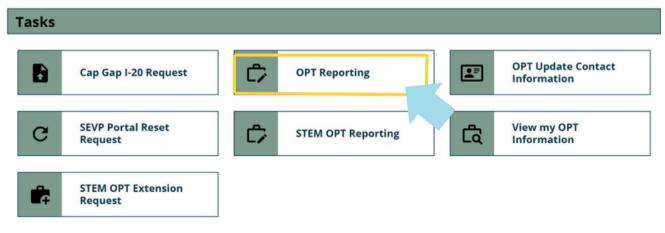

# How To Submit the OPT Other Report in MyiSCU

Select the OPT Reporting eForm under the F-1 Practical Training Menu



#### F-1 Practical Training







### Click on OPT Reporting to access the eForm.

#### **OPT Reporting**

Use this form to report one of the following:

- · OPT approval (without employment)
- · OPT approval (with employment)
- · Change in OPT company
- · A period of unemployment
- Other

More information about OPT reporting obligations is available on our OPT website.



#### **OPT Reporting**

MAIN PAGE FOR E-FORM GROUP

(\*) Information Required

You will first need to confirm your contact information is correct. If it's not, you will need to update it.

#### Verify your Personal Contact information

| SEVIS ID on File                                                                |      |                                              |
|-----------------------------------------------------------------------------