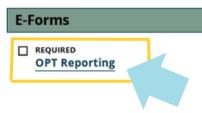

#### **OPT Reporting**

Use this form to report one of the following:

- · OPT approval (without employment)
- · OPT approval (with employment)
- · Change in OPT company
- · A period of unemployment
- Other