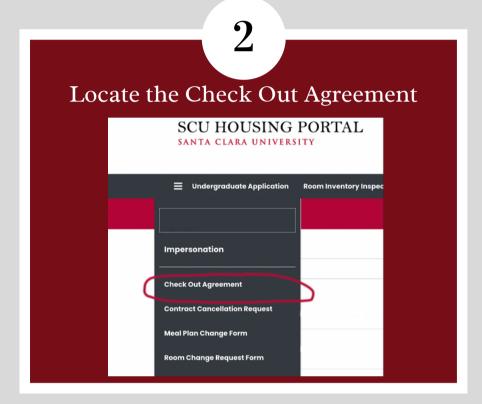

## STEP BY STEP How to submit a Check Out Agreement

| lick         | into the Check out Agreemen                                                                                                                                                                                                                                  |
|--------------|--------------------------------------------------------------------------------------------------------------------------------------------------------------------------------------------------------------------------------------------------------------|
|              | HOUSING PORTAL                                                                                                                                                                                                                                               |
| <b>≡</b> Und | orgraduate Application Reom Inventory Inspection Submit Work Order Log Out                                                                                                                                                                                   |
| This form    | k Out Agreement  is ONLY to be completed when you are checking out of your room/unit for one of the following reasons:  of Year: At the end of the academic year, all students most complete the Check Out Agreement Form once you have ated your room/unit. |
| nev          | m Change: You are approved for a room change. You have completely vacated your current space and are in your room.  coellation: You are approved for a cancellation. You have completely vacated your room/unit.                                             |
| Please si    | elect a booking from the options below.                                                                                                                                                                                                                      |
| (9/27)       | 221 2/10/2021) 2021 - 12/10/2021) Italiana Suite Double                                                                                                                                                                                                      |