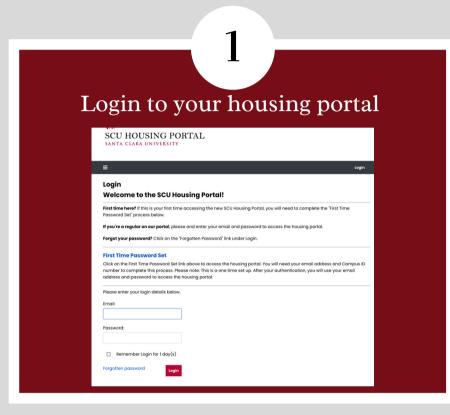

## STEP BY STEP How to submit a Check Out Agreement

| lick         | into the Check out Agreemen                                                                                                                                                                                                                                  |
|--------------|--------------------------------------------------------------------------------------------------------------------------------------------------------------------------------------------------------------------------------------------------------------|
|              | HOUSING PORTAL                                                                                                                                                                                                                                               |
| <b>≡</b> Und | orgraduate Application Reom Inventory Inspection Submit Work Order Log Out                                                                                                                                                                                   |
| This form    | k Out Agreement  is ONLY to be completed when you are checking out of your room/unit for one of the following reasons:  of Year: At the end of the academic year, all students most complete the Check Out Agreement Form once you have ated your room/unit. |
| nev          | m Change: You are approved for a room change. You have completely vacated your current space and are in your room.  coellation: You are approved for a cancellation. You have completely vacated your room/unit.                                             |
| Please si    | elect a booking from the options below.                                                                                                                                                                                                                      |
| (9/27)       | 221 2/10/2021) 2021 - 12/10/2021) Italiana Suite Double                                                                                                                                                                                                      |