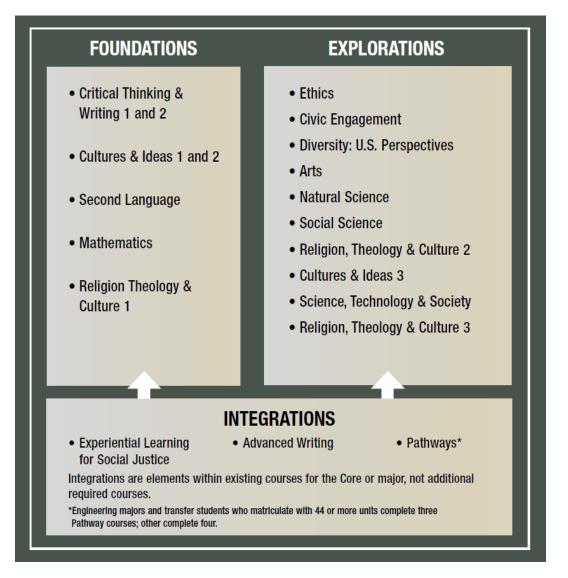

# STRUCTURE OF SANTA CLARA UNIVERSITY GENERAL CORE

Below is a visual representation of Santa Clara University Core Curriculum Requirements. Some Core requirements must be met at SCU: Civic Engagement, Religion, Theology & Culture 2, Science, Technology & Society, Religion, Theology & Culture 3, Experiential Learning for Social Justice, Advanced Writing, and Pathways. Moreover, no courses listed in this guide can fulfill more than one Core requirement.

# **FOUNDATIONS** Core requirements

# **EXPLORATIONS** Core requirements

ETHICS: Complete <u>one course</u> from the list below.

Note: Students accepted in the Leavey School of Business fulfill the Ethics requirement at SCU. Refer to Leavey School of Business Transfer Guide for specific Core and School requirements.