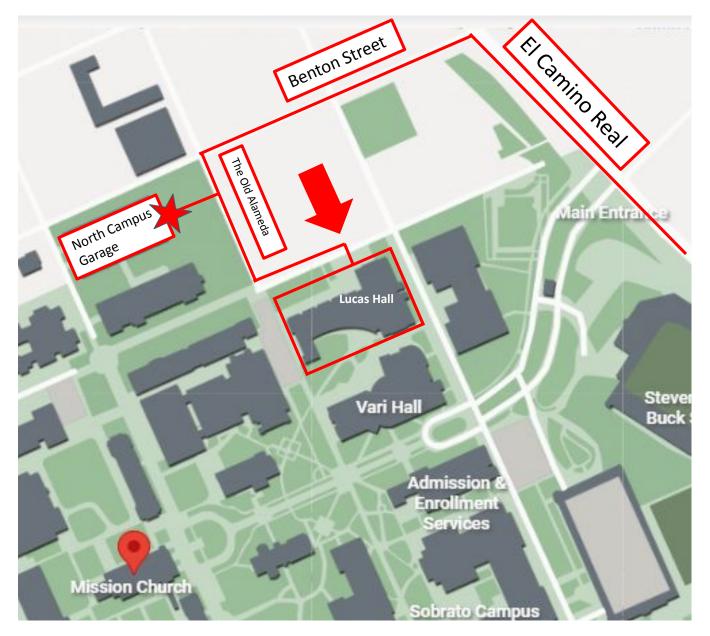

The closest parking garage to the event is the North Campus Garage. Turn west onto Benton Street off of the El Camino Real. Turn left onto the second street on your left – The Old Alameda. You will see the large North Campus Garage on the right, just past the 7 Eleven Store. Park in that garage, and follow these directions to purchase a parking permit:

- 1. Enter the car's **license plate number** into the pay station.
- 2. Select "1" for daily parking.
- 3. Place the permit face up on the dash of the vehicle.

Exit from the east side of the Garage and walk south to the first building on your left and go through the entrance to Lucas Hall on the right indicated on the map. There will be wayfinding signs for you inside to the meeting room.

If you are using uber/lyft, use 738 Franklin St, Santa Clara, CA 95050 as your destination.

The event is on the main floor of Lucas Hall in the Forbes Room.